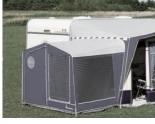

### **Features Include**

• The Isabella 250 Tall annex offers the perfect dinning, storage or sleeping compartment for the kids or guests. Made of a dark grey material to keep the light out.

To create the best sleeping conditions inside the annex just hang the innet tent, there's a mosquito net and pvc floor offering great ventilation, and minimum rising damp.

#### Details:

Roof, Coated polyester Walls, Fibre-dyed Isacryl

This is a used awning and is available to inspect and for collection from our sales centre in Lopcombe, Salisbury. We regret we are unable to deliver/courier used awnings to clients.