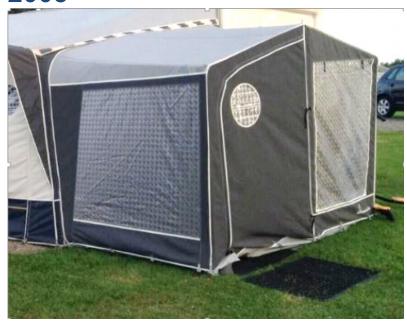

# Isabella 250 Tall Annex, Size 228x130, 2003

£399

## Description

Upgrade your caravan awning with the 250 Isabella Tall Annex, this adaptable annex is the perfect addition to enhance your camping holidays. Designed to seamlessly integrate with a range of caravan models

### **Features Include**

• The Isabella 250 Tall annex offers the perfect dinning, storage or sleeping compartment for the kids or guests. Made of a dark grey material to keep the light out.

To create the best sleeping conditions inside the annex just hang the innet tent, there's a mosquito net and pvc floor offering great ventilation, and minimum rising damp.

The Zinox™ steel tube frame is ideal for touring and permanent pitching, suitable for off-season camping, and secures with a Fix-on locking bracket.