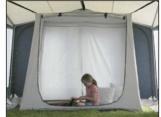

### **Features Include**

• The Isabella 250 Tall annex offers the perfect dinning, storage or sleeping compartment for the kids or guests. Made of a dark grey material to keep the light out.

To create the best sleeping conditions inside the annex just hang the innet tent, there's a mosquito net and pvc floor offering great ventilation, and minimum rising damp.

### What's in the package:

- \* Isabella 250 Tall Annex
- \* Inner Tent
- \* Zinox steal Poles
- \* Awning canvas bag
- \* Pole bag
- \* Pegs
- \* Instructions