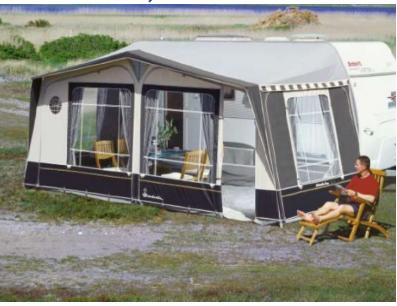

# Isabella Silver Ambassador Crown, Size 925cm, 2003

£299

## Description

This Silver Ambassador Crown full awning from Isabella with Fibremax frame adding strength and rigidity throughout benifits from mosquito netting on both side windows along with a roof that is coated on the outside and has a patterned inside.

With more than 30 years on the market, the "Ambassador" name is recognised as the flagship touring awning. With a depth of 2.5 metres, and is easy to assemble.

## **Features Include**

• A classic Isabella design with many user friendly features like the mosquito net on both side panels particularly useful for keeping tiresome insects out while allowing a cooling breeze in.